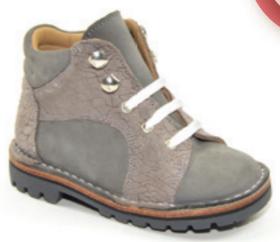

Pink | Nubuck FK14C35

Tan | Nubuck FK14C48

Sizes 20 to 38 (SD) Widths XN, N, M, W, XW Navy | Tan | Nubuck FK15C31 Stomperz Stylishly designed in contrasting colours, these nubuck boots are ideal for kids with a real sense of adventure.

Navy | Red | Nubuck FK15C30

Grey | Black | Nubuck FK15C23

Black | Grey | Nubuck FK15C04

Brown | Navy | Nubuck FK15C14

Tan | Orange | Nubuck FK15C49

Tan | Green | Nubuck FK15C46

Sizes 20 to 38 (SD) Widths XN, N, M, W, XW