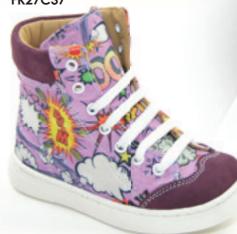

## Urbanz

Made of water-resistant fabric, these boots allow for extra stability and control whilst keeping a fun look and feel.

Denim | Cotton Twill FK27C22

Pale Blue | Cotton Twill FK27C32

Purple | Cotton Twill FK27C37