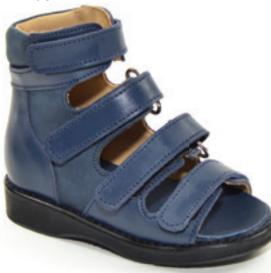

#### Sandalz

A recent addition to the FitzKidz range, developed due to popular demand. The combination of ring-pull and VELCRO® creates a secure fastening that is still easy to don and doff.

Navy | Leather | Nubuck FK23C27

Purple | Leather | Nubuck FK23C34

Brown | Leather | Nubuck FK23C13

Black | Leather | Nubuck FK23C06

Baby Pink | Leather | Nubuck FK23C02

Baby Blue | Leather | Nubuck FK23C01

Sizes 20 to 38 SW Widths N, M, W