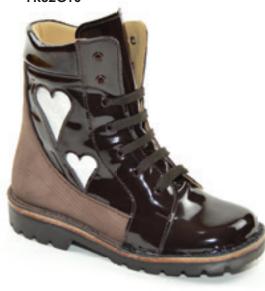

### Heartz

A unique heart design and patent leathers make these boots stand out from the crowd.

Brown | Patent | Nubuck FK32C16

Red | Patent | Nubuck FK32C44

Burgundy | Patent | Nubuck FK32C20

Purple | Patent | Nubuck FK32C41