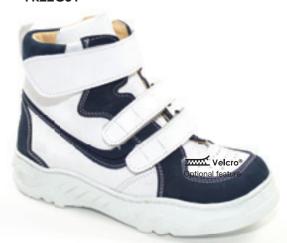

Blue | Leather | Nubuck-FK17C11

Pink | Leather Black | Leather Sizes 20 to 42 (SD) Sizes 20 to 38 (SW FK18C33 FK19C05 Widths XN, N, M, W, XW Widths N, M, W Blue | Leather Hoopz Hoopz Blue | Leather FK18C10 FK19C10 Velcro®
Optional feature High top boots in a range of colours for children who need extra support. Pink | Leather FK19C33 Black | Leather FK18C05 Purple | Leather FK19C38 Purple | Leather प्पार्ट Velcro® FK18C38 Velcro®
Optional feature FetzKedz<sup>®</sup> (13) FetzKedz<sup>®</sup>