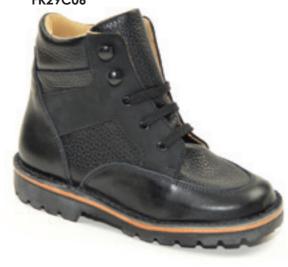

## Urbanz

Made of water-resistant fabric, these boots allow for extra stability and control whilst keeping a fun look and feel.

Denim | Cotton Twill FK27C22

Pale Blue | Cotton Twill FK27C32

Purple | Cotton Twill FK27C37