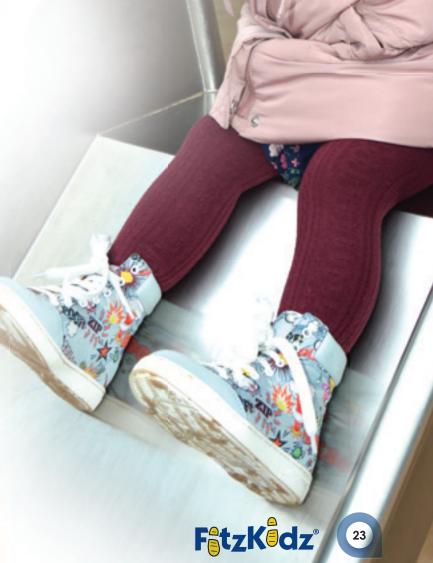

## Urbanz

Made of water-resistant fabric, these boots allow for extra stability and control whilst keeping a fun look and feel.

Denim | Cotton Twill FK27C22

Pale Blue | Cotton Twill FK27C32

Purple | Cotton Twill FK27C37