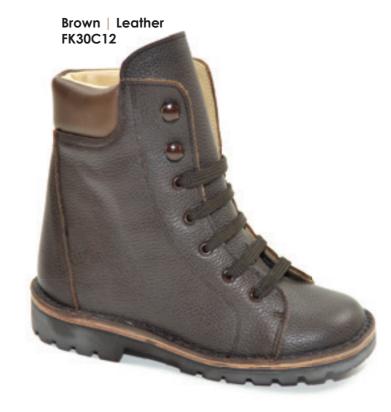

Our original high stability boot comes with additional padding around the collar and tongue.

Brown | Leather | Nubuck FK29C13

Navy | Leather | Nubuck FK29C27

Black | Leather | Nubuck FK29C06

Sizes 25 to 42 (SD) Widths XN, N, M, W, XW