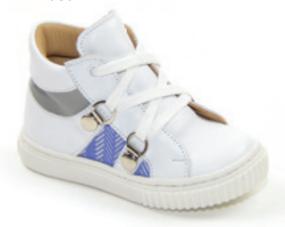

## Urbanz

Made of water-resistant fabric, these boots allow for extra stability and control whilst keeping a fun look and feel.

Denim | Cotton Twill FK27C22

Pale Blue | Cotton Twill FK27C32

Purple | Cotton Twill FK27C37