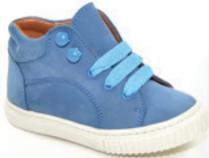

A classic style with sneaker soles for active children.

Red | Nubuck | Sneaker sole FK13C43

Royal Blue | Nubuck | Sneaker sole FK13C45

Black | Leather | Sneaker sole FK13C05

Pink | Leather | Sneaker sole FK13C33