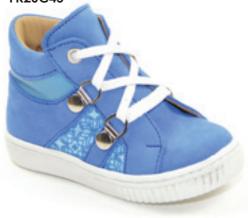

## Dodgerz

A classic baseball style featuring an eye-catching combination of leathers.

Black | Nubuck FK24C07

Purple | Nubuck FK24C40

Red | Nubuck

Royal Blue | Nubuck FK24C45

Baby Pink | Leather | Nubuck FK25C02