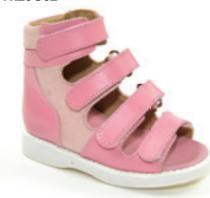

#### Sandalz

A recent addition to the FitzKidz range, developed due to popular demand. The combination of ring-pull and VELCRO® creates a secure fastening that is still easy to don and doff.

Navy | Leather | Nubuck FK23C27

Purple | Leather | Nubuck FK23C34

Brown | Leather | Nubuck FK23C13

Black | Leather | Nubuck FK23C06

Baby Pink | Leather | Nubuck FK23C02

Baby Blue | Leather | Nubuck FK23C01

Sizes 20 to 38 SW Widths N, M, W