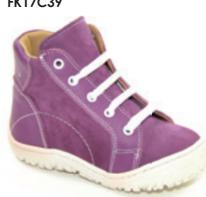

## **Kickz**

A sturdy boot with clean lines and a classic design.

Red | Leather | Nubuck FK16C42

Black | Leather | Nubuck

FK16C06

Brown | Leather | Nubuck

Black | Leather | Nubuck FK17C06

Purple | Leather | Nubuck FK17C39