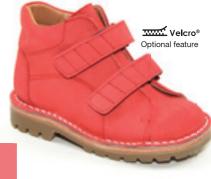

Sizes 20 to 38 (SD) Widths XN, N, M, W, XW

Our best seller for everyday wear, this range is extremely versatile - and is designed to fit any child.

Black | Leather FK12C05

Red | Leather | Nubuck FK12C42

Navy | Leather | Nubuck FK12C27