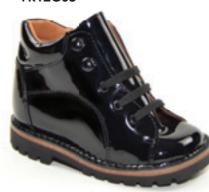

Our original high stability boot comes with additional padding around the collar and tongue.

Brown | Leather | Nubuck FK29C13

Navy | Leather | Nubuck FK29C27

Black | Leather | Nubuck FK29C06

Sizes 25 to 42 (SD) Widths XN, N, M, W, XW