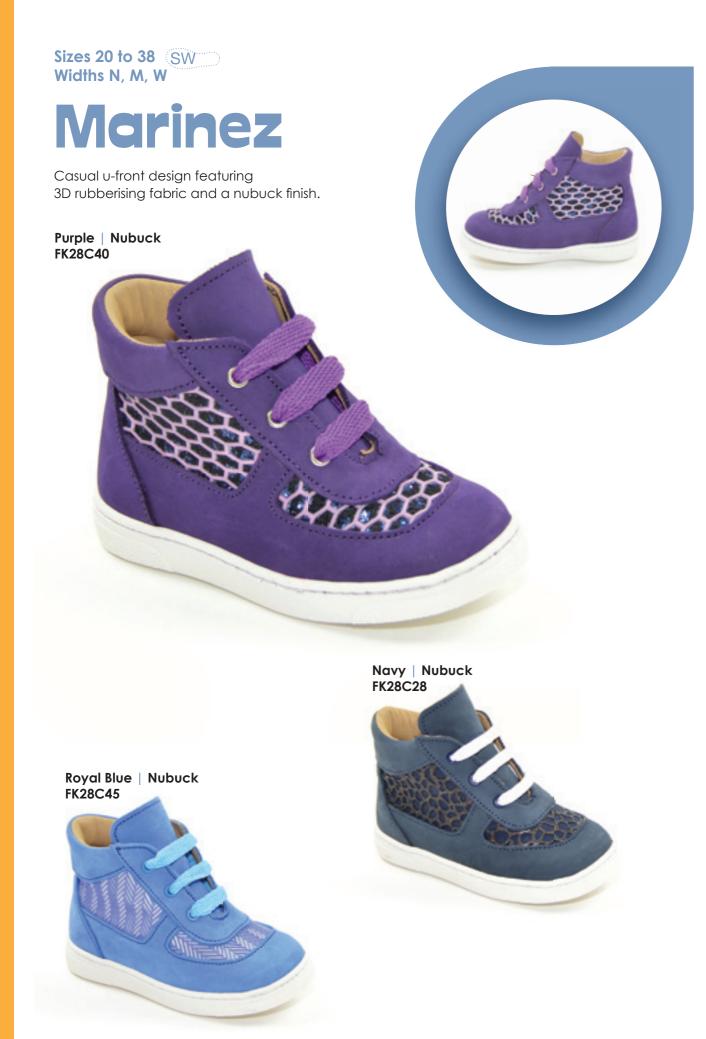

eather | Nubuck FK23C01

Sizes 20 to 38 SW Widths N, M, W

## Dodgerz

A classic baseball style featuring an eye-catching combination of leathers.

Black | Nubuck FK24C07



Purple | Nubuck FK24C40





Red | Nubuck



Royal Blue | Nubuck FK24C45













Baby Pink | Leather | Nubuck FK25C02



Navy | Leather | Nubuck FK25C27







## Polarz

A casual option featuring sneaker soles, which can easily accommodate orthoses.

Red | Nubuck FK26C43

Royal Blue | Nubuck FK26C45



Purple | Nubuck FK26C40



Black | Nubuck FK26C07





White | Nubuck FK26C52





## Urbanz

Made of water-resistant fabric, these boots allow for extra stability and control whilst keeping a fun look and feel.

Denim | Cotton Twill FK27C22



Pale Blue | Cotton Twill FK27C32



Purple | Cotton Twill FK27C37











Our original high stability boot comes with additional padding around the collar and tongue.

Brown | Leather | Nubuck FK29C13

Navy | Leather | Nubuck FK29C27





Black | Leather | Nubuck FK29C06





Sizes 25 to 42 (SD) Widths XN, N, M, W, XW

## Grooverz

Durable, practical boots for teenagers and young adults.















Sizes 20 to 42 (SD\*\*) Widths XN, N, M, W, XW

### Heartz

A unique heart design and patent leathers make these boots stand out from the crowd.

Brown | Patent | Nubuck FK32C16



Red | Patent | Nubuck FK32C44



Burgundy | Patent | Nubuck FK32C20



Purple | Patent | Nubuck FK32C41



Navy | Patent | Nubuck FK32C29



Pink | Patent | Nubuck FK32C36



Black | Patent | Nubuck FK32C09









Sizes 25 to 42 (SD) Widths XN, N, M, W, XW

#### **Treadz**

Desi