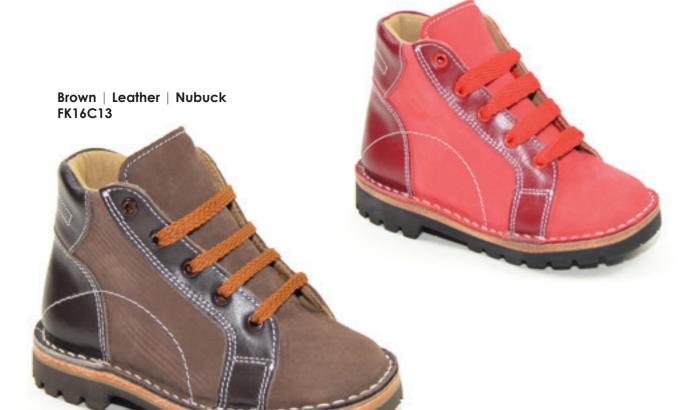

Sneaker sole FK13C43



Royal Blue | Nubuck | Sneaker sole FK13C45



Black | Leather | Sneaker sole FK13C05



Pink | Leather | Sneaker sole FK13C33









Pink | Nubuck FK14C35







Tan | Nubuck FK14C48







Sizes 20 to 38 (SD) Widths XN, N, M, W, XW Navy | Tan | Nubuck FK15C31 Stomperz Stylishly designed in contrasting colours, these nubuck boots are ideal for kids with a real sense of adventure.

Navy | Red | Nubuck FK15C30



Grey | Black | Nubuck FK15C23



Black | Grey | Nubuck FK15C04





Brown | Navy | Nubuck FK15C14







Tan | Orange | Nubuck FK15C49



Tan | Green | Nubuck FK15C46









Sizes 20 to 38 (SD) Widths XN, N, M, W, XW

## **Kickz**

A sturdy boot with clean lines and a classic design.





Red | Leather | Nubuck FK16C42

Black | Leather | Nubuck

FK16C06



Brown | Leather | Nubuck



Black | Leather | Nubuck FK17C06

Purple | Leather | Nubuck FK17C39



Blue | Leather | Nubuck-FK17C11







Pink | Leather Black | Leather Sizes 20 to 42 (SD) Sizes 20 to 38 (SW FK18C33 FK19C05 Widths XN, N, M, W, XW Widths N, M, W Blue | Leather Hoopz Hoopz Blue | Leather FK18C10 FK19C10 Velcro®
Optional feature High top boots in a range of colours for children who need extra support. Pink | Leather FK19C33 Black | Leather FK18C05 Purple | Leather FK19C38 Purple | Leather प्पार्ट Velcro® FK18C38 Velcro®
Optional feature FetzKedz<sup>®</sup> (13) FetzKedz<sup>®</sup>

## **Twirlz**

A twist on the classic summer sandal featuring on-trend metallic leathers.

Burgundy | Leather FK20C17





Blue | Leather FK20C10



Charcoal | Leather FK20C21





Sizes 20 to