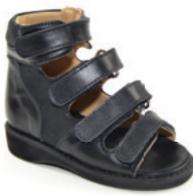

Blue | Leather | Nubuck-FK17C11

Pink | Leather Black | Leather Sizes 20 to 42 (SD) Sizes 20 to 38 (SW FK18C33 FK19C05 Widths XN, N, M, W, XW Widths N, M, W Blue | Leather Hoopz Hoopz Blue | Leather FK18C10 FK19C10 Velcro®
Optional feature High top boots in a range of colours for children who need extra support. Pink | Leather FK19C33 Black | Leather FK18C05 Purple | Leather FK19C38 Purple | Leather प्पार्ट Velcro® FK18C38 Velcro®
Optional feature FetzKedz<sup>®</sup> (13) FetzKedz<sup>®</sup>