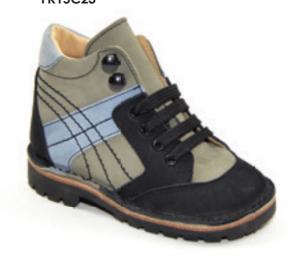

## Grooverz

Durable, practical boots for teenagers and young adults.

Sizes 20 to 42 (SD\*\*) Widths XN, N, M, W, XW