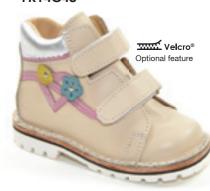

Blue | Leather | Nubuck-FK17C11

Pink | Leather Black | Leather Sizes 20 to 42 (SD) Sizes 20 to 38 (SW FK18C33 FK19C05 Widths XN, N, M, W, XW Widths N, M, W Blue | Leather Hoopz Hoopz Blue | Leather FK18C10 FK19C10 Velcro®
Optional feature High top boots in a range of colours for children who need extra support. Pink | Leather FK19C33 Black | Leather FK18C05 Purple | Leather FK19C38 Purple | Leather प्पार्ट Velcro® FK18C38 Velcro®
Optional feature FetzKedz<sup>®</sup> (13) FetzKedz<sup>®</sup>