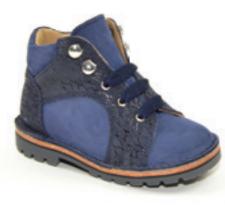

## **Kickz**

A sturdy boot with clean lines and a classic design.

Red | Leather | Nubuck FK16C42

Black | Leather | Nubuck

FK16C06

Brown | Leather | Nubuck

Black | Leather | Nubuck FK17C06

Purple | Leather | Nubuck FK17C39

Blue | Leather | Nubuck-FK17C11

Pink | Leather Black | Leather Sizes 20 to 42 (SD) Sizes 20 to 38 (SW FK18C33 FK19C05 Widths XN, N, M, W, XW Widths N, M, W Blue | Leather Hoopz Hoopz Blue | Leather FK18C10 FK19C10 Velcro®
Optional feature High top boots in a range of colours for children who need extra support. Pink | Leather FK19C33 Black | Leather FK18C05 Purple | Leather FK19C38 Purple | Leather प्पार्ट Velcro® FK18C38 Velcro®
Optional feature FetzKedz<sup>®</sup> (13) FetzKedz<sup>®</sup>