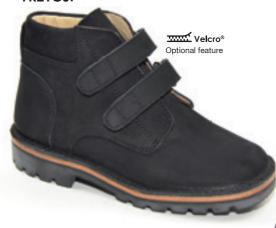

#### Rebelz

This desert-style boot can be worn as either smart or casual. The style is fully adaptable with extra stability, and comes in all widths.

Tan | Nubuck FK21C48

Brown | Nubuck FK21C15

Purple | Nubuck FK21C40