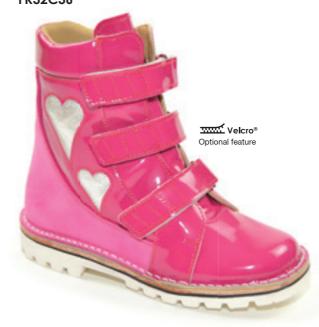

### Heartz

A unique heart design and patent leathers make these boots stand out from the crowd.

Brown | Patent | Nubuck FK32C16

Red | Patent | Nubuck FK32C44

Burgundy | Patent | Nubuck FK32C20

Purple | Patent | Nubuck FK32C41

Navy | Patent | Nubuck FK32C29

Pink | Patent | Nubuck FK32C36

Black | Patent | Nubuck FK32C09

Sizes 25 to 42 (SD) Widths XN, N, M, W, XW