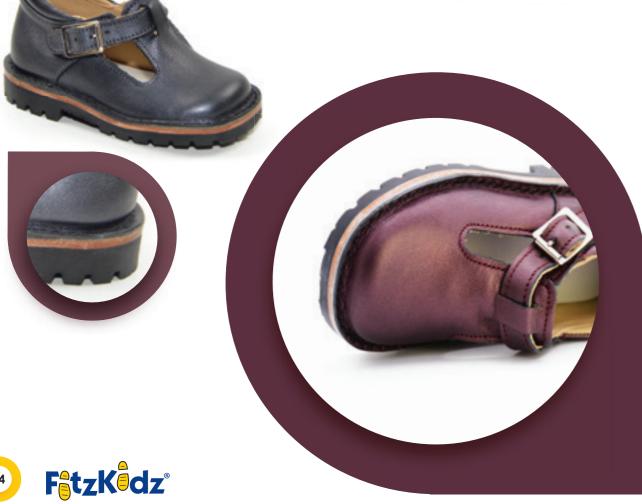

## **Twirlz**

A twist on the classic summer sandal featuring on-trend metallic leathers.

Burgundy | Leather FK20C17

Blue | Leather FK20C10

Charcoal | Leather FK20C21

Sizes 20 to 42 (SD) Widths XN, N, M, W, XW