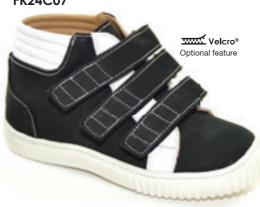

## Dodgerz

A classic baseball style featuring an eye-catching combination of leathers.

Black | Nubuck FK24C07

Purple | Nubuck FK24C40

Red | Nubuck

Royal Blue | Nubuck FK24C45

Baby Pink | Leather | Nubuck FK25C02