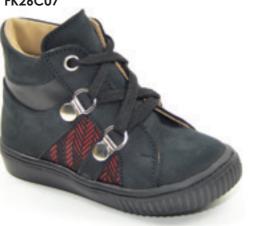

## Dodgerz

A classic baseball style featuring an eye-catching combination of leathers.

Black | Nubuck FK24C07

Purple | Nubuck FK24C40

Red | Nubuck

Royal Blue | Nubuck FK24C45

Baby Pink | Leather | Nubuck FK25C02