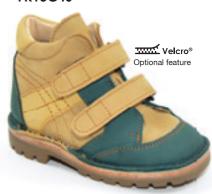

Blue | Leather | Nubuck-FK17C11

Pink | Leather Black | Leather Sizes 20 to 42 (SD) Sizes 20 to 38 (SW FK18C33 FK19C05 Widths XN, N, M, W, XW Widths N, M, W Blue | Leather Hoopz Hoopz Blue | Leather FK18C10 FK19C10 Velcro®
Optional feature High top boots in a range of colours for children who need extra support. Pink | Leather FK19C33 Black | Leather FK18C05 Purple | Leather FK19C38 Purple | Leather प्पार्ट Velcro® FK18C38 Velcro®
Optional feature FetzKedz<sup>®</sup> (13) FetzKedz<sup>®</sup>