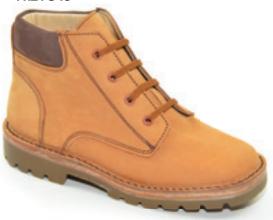

#### Rebelz

This desert-style boot can be worn as either smart or casual. The style is fully adaptable with extra stability, and comes in all widths.

Tan | Nubuck FK21C48

Brown | Nubuck FK21C15

Purple | Nubuck FK21C40