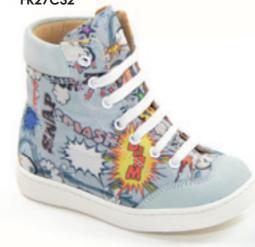

## Urbanz

Made of water-resistant fabric, these boots allow for extra stability and control whilst keeping a fun look and feel.

Denim | Cotton Twill FK27C22

Pale Blue | Cotton Twill FK27C32

Purple | Cotton Twill FK27C37