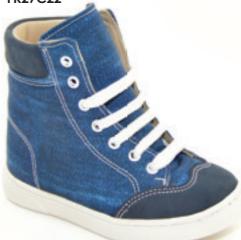

## Urbanz

Made of water-resistant fabric, these boots allow for extra stability and control whilst keeping a fun look and feel.

Denim | Cotton Twill FK27C22

Pale Blue | Cotton Twill FK27C32

Purple | Cotton Twill FK27C37