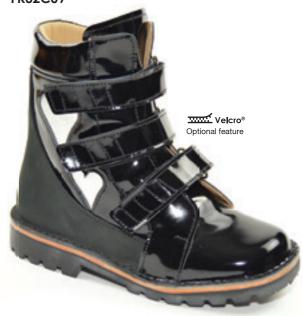

### Heartz

A unique heart design and patent leathers make these boots stand out from the crowd.

Brown | Patent | Nubuck FK32C16

Red | Patent | Nubuck FK32C44

Burgundy | Patent | Nubuck FK32C20

Purple | Patent | Nubuck FK32C41

Navy | Patent | Nubuck FK32C29

Pink | Patent | Nubuck FK32C36

Black | Patent | Nubuck FK32C09

Sizes 25 to 42 (SD) Widths XN, N, M, W, XW