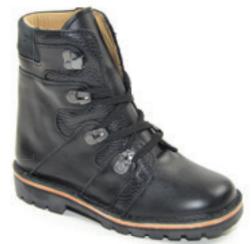

#### **Treadz**

Designed as a heavy duty walking boot, with quality leathers and maximum stability for the highest level of support.

Black | Leather FK33C05

Brown | Leather

FK33C12

Tan | Leather FK34C47

Black | Leather FK34C05