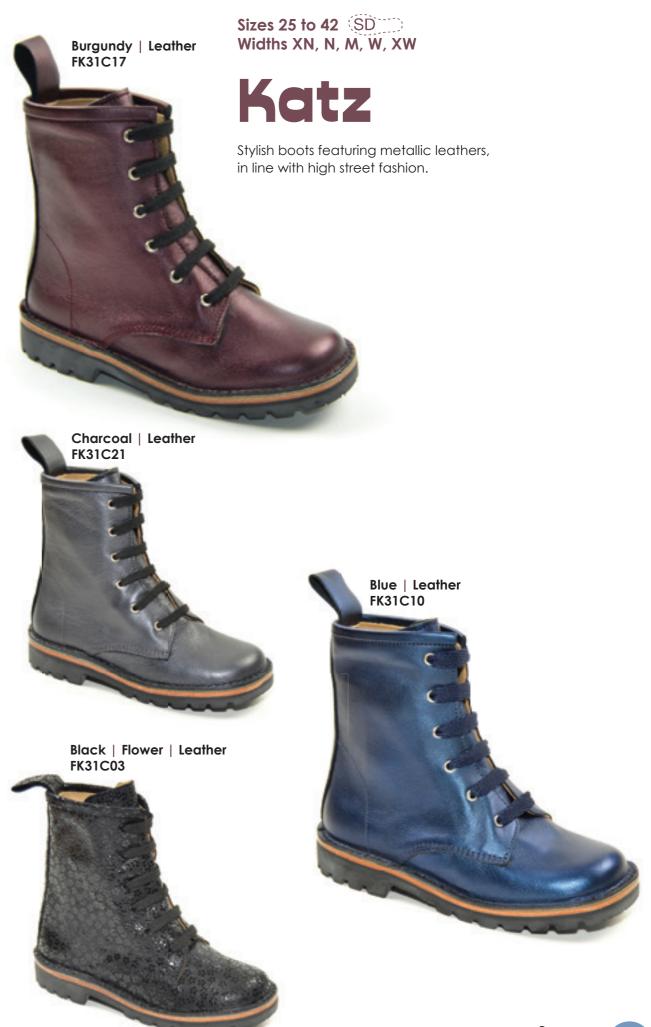

## Grooverz

Durable, practical boots for teenagers and young adults.

Sizes 20 to 42 (SD\*\*) Widths XN, N, M, W, XW