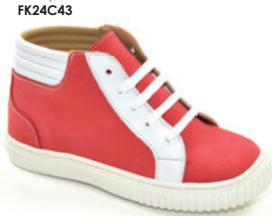

## Polarz

A casual option featuring sneaker soles, which can easily accommodate orthoses.

Red | Nubuck FK26C43

Royal Blue | Nubuck FK26C45

Purple | Nubuck FK26C40

Black | Nubuck FK26C07

White | Nubuck FK26C52