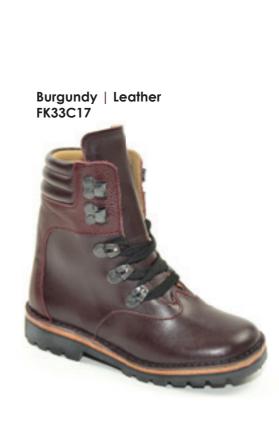

#### **Treadz**

Designed as a heavy duty walking boot, with quality leathers and maximum stability for the highest level of support.

Black | Leather FK33C05

Brown | Leather

FK33C12

Tan | Leather FK34C47

Black | Leather FK34C05