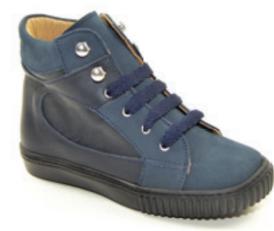

e | Navy | Leather FK22C51







Sizes 20 to 42 C Widths XN, N, M, W, XW

#### Sandalz

A recent addition to the FitzKidz range, developed due to popular demand. The combination of ring-pull and VELCRO® creates a secure fastening that is still easy to don and doff.



Navy | Leather | Nubuck FK23C27



Purple | Leather | Nubuck FK23C34



Brown | Leather | Nubuck FK23C13



Black | Leather | Nubuck FK23C06



Baby Pink | Leather | Nubuck FK23C02



Baby Blue | Leather | Nubuck FK23C01

Sizes 20 to 38 SW Widths N, M, W

## Dodgerz

A classic baseball style featuring an eye-catching combination of leathers.

Black | Nubuck FK24C07



Purple | Nubuck FK24C40





Red | Nubuck



Royal Blue | Nubuck FK24C45













Baby Pink | Leather | Nubuck FK25C02



Navy | Leather | Nubuck FK25C27







## Polarz

A casual option featuring sneaker soles, which can easily accommodate orthoses.

Red | Nubuck FK26C43

Royal Blue | Nubuck FK26C45



Purple | Nubuck FK26C40



Black | Nubuck FK26C07





White | Nubuck FK26C52





## Urbanz

Made of water-resistant fabric, these boots allow for extra stability and control whilst keeping a fun look and feel.

Denim | Cotton Twill FK27C22



Pale Blue | Cotton Twill FK27C32



Purple | Cotton Twill FK27C37











Our original high stability boot comes with additional padding around the collar and tongue.

Brown | Leather | Nubuck FK29C13

Navy | Leather | Nubuck FK29C27





Black | Leather | Nubuck FK29C06





Sizes 25 to 42 (SD) Widths XN, N, M, W, XW

## Grooverz

Durable, practical boots for teenagers and young adults.