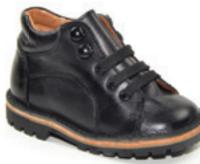

Sizes 20 to 38 (SD) Widths XN, N, M, W, XW

Our best seller for everyday wear, this range is extremely versatile - and is designed to fit any child.

Black | Leather FK12C05

Red | Leather | Nubuck FK12C42

Navy | Leather | Nubuck FK12C27

Black | Patent FK12C08

Royal Blue | Nubuck FK12C45

Purple | Nubuck FK12C40

Grey | Nubuck FK12C27

Brown | Nubuck FK12C15

Pink | Leather FK12C33

Red | Nubuck FK12C43

Sizes 20 to 38 SW Widths N, M, W