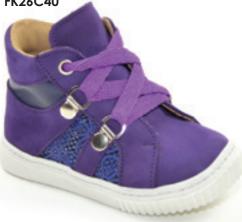

## Dodgerz

A classic baseball style featuring an eye-catching combination of leathers.

Black | Nubuck FK24C07

Purple | Nubuck FK24C40

Red | Nubuck

Royal Blue | Nubuck FK24C45

Baby Pink | Leather | Nubuck FK25C02