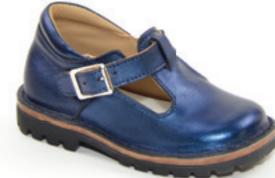

## **Twirlz**

A twist on the classic summer sandal featuring on-trend metallic leathers.

Burgundy | Leather FK20C17

Blue | Leather FK20C10

Charcoal | Leather FK20C21

Sizes 20 to 42 (SD) Widths XN, N, M, W, XW