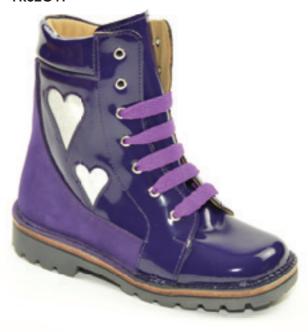

### Heartz

A unique heart design and patent leathers make these boots stand out from the crowd.

Brown | Patent | Nubuck FK32C16

Red | Patent | Nubuck FK32C44

Burgundy | Patent | Nubuck FK32C20

Purple | Patent | Nubuck FK32C41

Navy | Patent | Nubuck FK32C29

Pink | Patent | Nubuck FK32C36

Black | Patent | Nubuck FK32C09

Sizes 25 to 42 (SD) Widths XN, N, M, W, XW