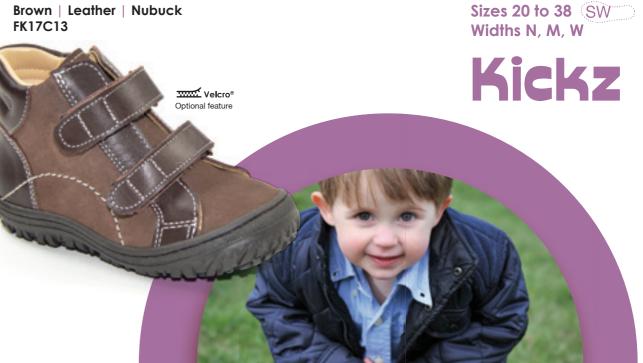

## **Kickz**

A sturdy boot with clean lines and a classic design.

Red | Leather | Nubuck FK16C42

Black | Leather | Nubuck

FK16C06

Brown | Leather | Nubuck

Black | Leather | Nubuck FK17C06

Purple | Leather | Nubuck FK17C39