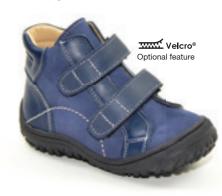

## **Kickz**

A sturdy boot with clean lines and a classic design.

Red | Leather | Nubuck FK16C42

Black | Leather | Nubuck

FK16C06

Brown | Leather | Nubuck

Black | Leather | Nubuck FK17C06

Purple | Leather | Nubuck FK17C39