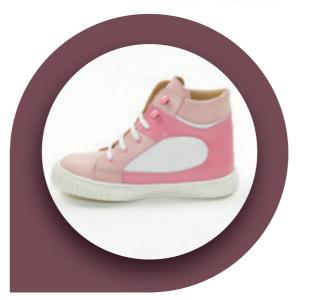

## Polarz

A casual option featuring sneaker soles, which can easily accommodate orthoses.

Red | Nubuck FK26C43

Royal Blue | Nubuck FK26C45

Purple | Nubuck FK26C40

Black | Nubuck FK26C07

White | Nubuck FK26C52