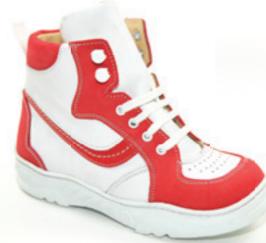

# **Sportz**

An on-trend high top which benefits from extra stability as standard. This style can be manufactured in a range of traditional sporty colours.

White | Red | Leather FK22C54

Black | Leather FK22C05