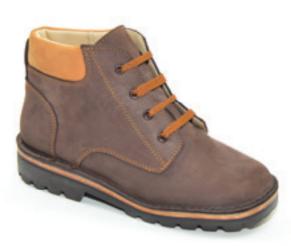

#### Rebelz

This desert-style boot can be worn as either smart or casual. The style is fully adaptable with extra stability, and comes in all widths.

Tan | Nubuck FK21C48

Brown | Nubuck FK21C15

Purple | Nubuck FK21C40