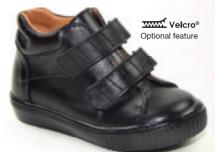

Blue | Leather | Nubuck-FK17C11

Pink | Leather Black | Leather Sizes 20 to 42 (SD) Sizes 20 to 38 (SW FK18C33 FK19C05 Widths XN, N, M, W, XW Widths N, M, W Blue | Leather Hoopz Hoopz Blue | Leather FK18C10 FK19C10 Velcro®
Optional feature High top boots in a range of colours for children who need extra support. Pink | Leather FK19C33 Black | Leather FK18C05 Purple | Leather FK19C38 Purple | Leather प्पार्ट Velcro® FK18C38 Velcro®
Optional feature FetzKedz<sup>®</sup> (13) FetzKedz<sup>®</sup>