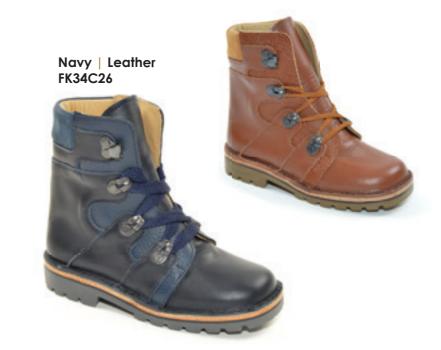

#### **Treadz**

Designed as a heavy duty walking boot, with quality leathers and maximum stability for the highest level of support.

Black | Leather FK33C05

Brown | Leather

FK33C12

Tan | Leather FK34C47

Black | Leather FK34C05