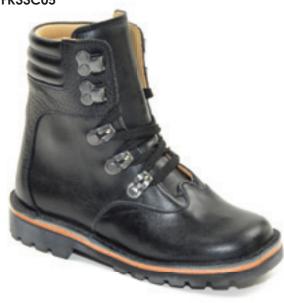

#### **Treadz**

Designed as a heavy duty walking boot, with quality leathers and maximum stability for the highest level of support.

Black | Leather FK33C05

Brown | Leather

FK33C12

Tan | Leather FK34C47

Black | Leather FK34C05