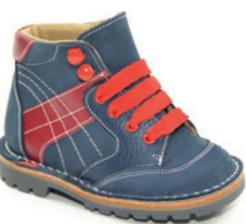

Pink | Nubuck FK14C35

Tan | Nubuck FK14C48

Sizes 20 to 38 (SD) Widths XN, N, M, W, XW Navy | Tan | Nubuck FK15C31 Stomperz Stylishly designed in contrasting colours, these nubuck boots are ideal for kids with a real sense of adventure.

Navy | Red | Nubuck FK15C30

Grey | Black | Nubuck FK15C23

Black | Grey | Nubuck FK15C04

Brown | Navy | Nubuck FK15C14

Tan | Orange | Nubuck FK15C49

Tan | Green | Nubuck FK15C46

Sizes 20 to 38 (SD) Widths XN, N, M, W, XW