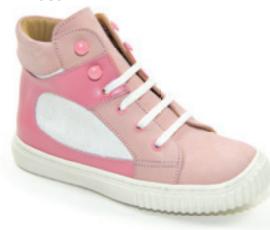

## Dodgerz

A classic baseball style featuring an eye-catching combination of leathers.

Black | Nubuck FK24C07

Purple | Nubuck FK24C40

Red | Nubuck

Royal Blue | Nubuck FK24C45

Baby Pink | Leather | Nubuck FK25C02