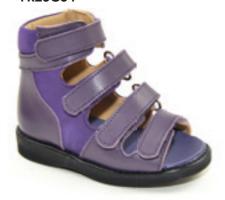

#### Sandalz

A recent addition to the FitzKidz range, developed due to popular demand. The combination of ring-pull and VELCRO® creates a secure fastening that is still easy to don and doff.

Navy | Leather | Nubuck FK23C27

Purple | Leather | Nubuck FK23C34

Brown | Leather | Nubuck FK23C13

Black | Leather | Nubuck FK23C06

Baby Pink | Leather | Nubuck FK23C02

Baby Blue | Leather | Nubuck FK23C01

Sizes 20 to 38 SW Widths N, M, W