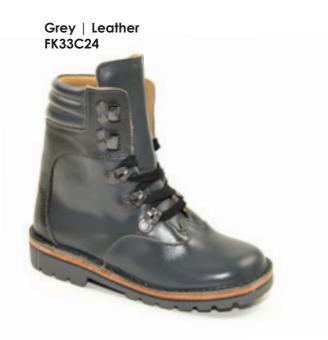

#### **Treadz**

Designed as a heavy duty walking boot, with quality leathers and maximum stability for the highest level of support.

Black | Leather FK33C05

Brown | Leather

FK33C12

Tan | Leather FK34C47

Black | Leather FK34C05