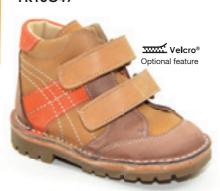

Blue | Leather | Nubuck-FK17C11

Pink | Leather Black | Leather Sizes 20 to 42 (SD) Sizes 20 to 38 (SW FK18C33 FK19C05 Widths XN, N, M, W, XW Widths N, M, W Blue | Leather Hoopz Hoopz Blue | Leather FK18C10 FK19C10 Velcro®
Optional feature High top boots in a range of colours for children who need extra support. Pink | Leather FK19C33 Black | Leather FK18C05 Purple | Leather FK19C38 Purple | Leather प्पार्ट Velcro® FK18C38 Velcro®
Optional feature FetzKedz<sup>®</sup> (13) FetzKedz<sup>®</sup>