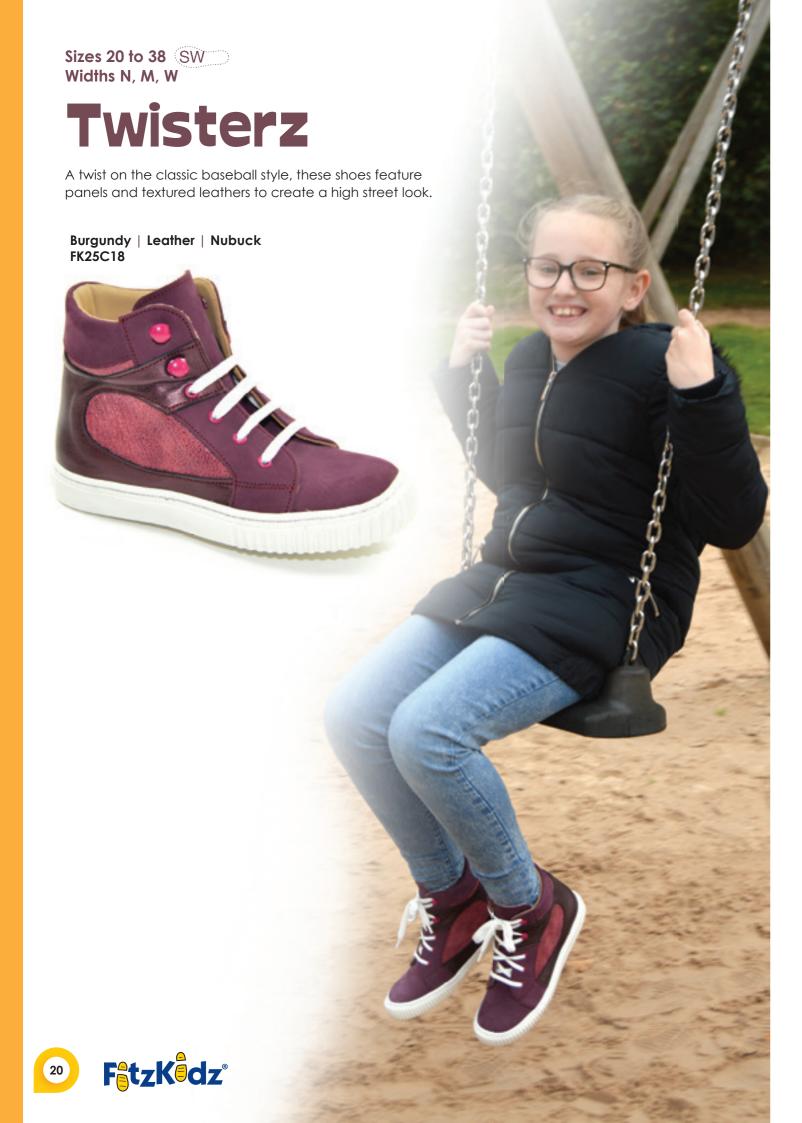

## Dodgerz

A classic baseball style featuring an eye-catching combination of leathers.

Black | Nubuck FK24C07

Purple | Nubuck FK24C40

Red | Nubuck

Royal Blue | Nubuck FK24C45

Baby Pink | Leather | Nubuck FK25C02

Navy | Leather | Nubuck FK25C27