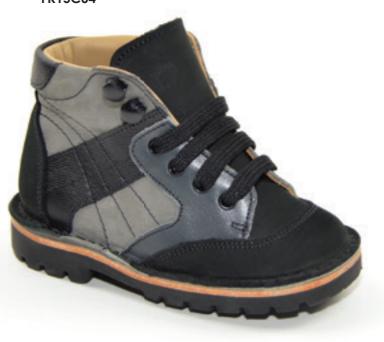

## Grooverz

Durable, practical boots for teenagers and young adults.

Sizes 20 to 42 (SD\*\*) Widths XN, N, M, W, XW