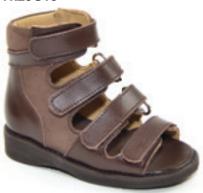

#### Rebelz

This desert-style boot can be worn as either smart or casual. The style is fully adaptable with extra stability, and comes in all widths.

Tan | Nubuck FK21C48

Brown | Nubuck FK21C15

Purple | Nubuck FK21C40