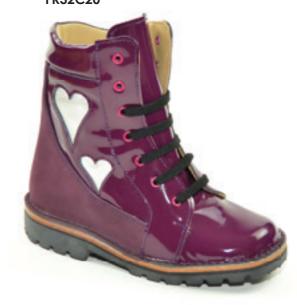

### Heartz

A unique heart design and patent leathers make these boots stand out from the crowd.

Brown | Patent | Nubuck FK32C16

Red | Patent | Nubuck FK32C44

Burgundy | Patent | Nubuck FK32C20

Purple | Patent | Nubuck FK32C41

Navy | Patent | Nubuck FK32C29

Pink | Patent | Nubuck FK32C36

Black | Patent | Nubuck FK32C09

Sizes 25 to 42 (SD) Widths XN, N, M, W, XW