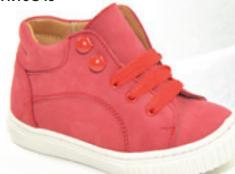

A classic style with sneaker soles for active children.

Red | Nubuck | Sneaker sole FK13C43

Royal Blue | Nubuck | Sneaker sole FK13C45

Black | Leather | Sneaker sole FK13C05

Pink | Leather | Sneaker sole FK13C33