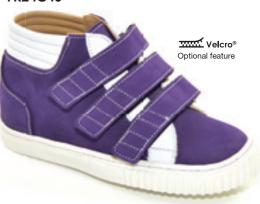

Blue | Leather | Nubuck-FK17C11

Pink | Leather Black | Leather Sizes 20 to 42 (SD) Sizes 20 to 38 (SW FK18C33 FK19C05 Widths XN, N, M, W, XW Widths N, M, W Blue | Leather Hoopz Hoopz Blue | Leather FK18C10 FK19C10 Velcro®
Optional feature High top boots in a range of colours for children who need extra support. Pink | Leather FK19C33 Black | Leather FK18C05 Purple | Leather FK19C38 Purple | Leather प्पार्ट Velcro® FK18C38 Velcro®
Optional feature FetzKedz<sup>®</sup> (13) FetzKedz<sup>®</sup>