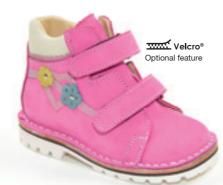

Blue | Leather | Nubuck-FK17C11

Pink | Leather Black | Leather Sizes 20 to 42 (SD) Sizes 20 to 38 (SW FK18C33 FK19C05 Widths XN, N, M, W, XW Widths N, M, W Blue | Leather Hoopz Hoopz Blue | Leather FK18C10 FK19C10 Velcro®
Optional feature High top boots in a range of colours for children who need extra support. Pink | Leather FK19C33 Black | Leather FK18C05 Purple | Leather FK19C38 Purple | Leather प्पार्ट Velcro® FK18C38 Velcro®
Optional feature FetzKedz<sup>®</sup> (13) FetzKedz<sup>®</sup>