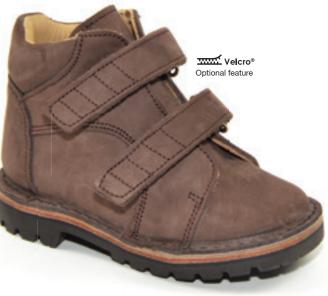

Sizes 20 to 38 (SD) Widths XN, N, M, W, XW

Our best seller for everyday wear, this range is extremely versatile - and is designed to fit any child.

Black | Leather FK12C05

Red | Leather | Nubuck FK12C42

Navy | Leather | Nubuck FK12C27