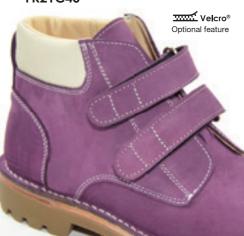

Black | Patent FK12C08

Royal Blue | Nubuck FK12C45

Purple | Nubuck FK12C40

Grey | Nubuck FK12C27

Brown | Nubuck FK12C15

Pink | Leather FK12C33

Red | Nubuck FK12C43

Sizes 20 to 38 SW Widths N, M, W