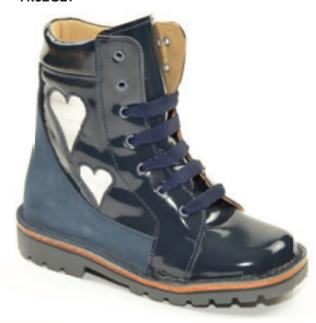

### Heartz

A unique heart design and patent leathers make these boots stand out from the crowd.

Brown | Patent | Nubuck FK32C16

Red | Patent | Nubuck FK32C44

Burgundy | Patent | Nubuck FK32C20

Purple | Patent | Nubuck FK32C41

Navy | Patent | Nubuck FK32C29

Pink | Patent | Nubuck FK32C36

Black | Patent | Nubuck FK32C09

Sizes 25 to 42 (SD) Widths XN, N, M, W, XW