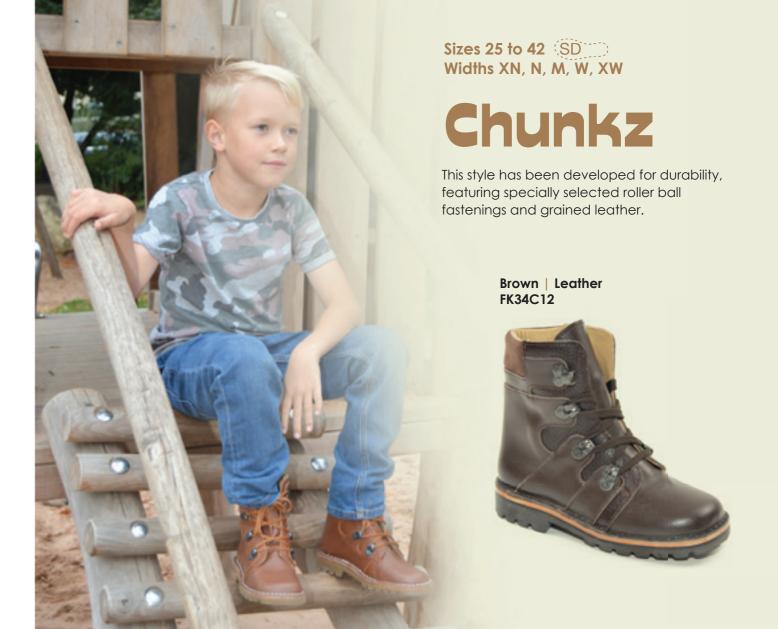

#### **Treadz**

Designed as a heavy duty walking boot, with quality leathers and maximum stability for the highest level of support.

Black | Leather FK33C05

Brown | Leather

FK33C12

Tan | Leather FK34C47

Black | Leather FK34C05