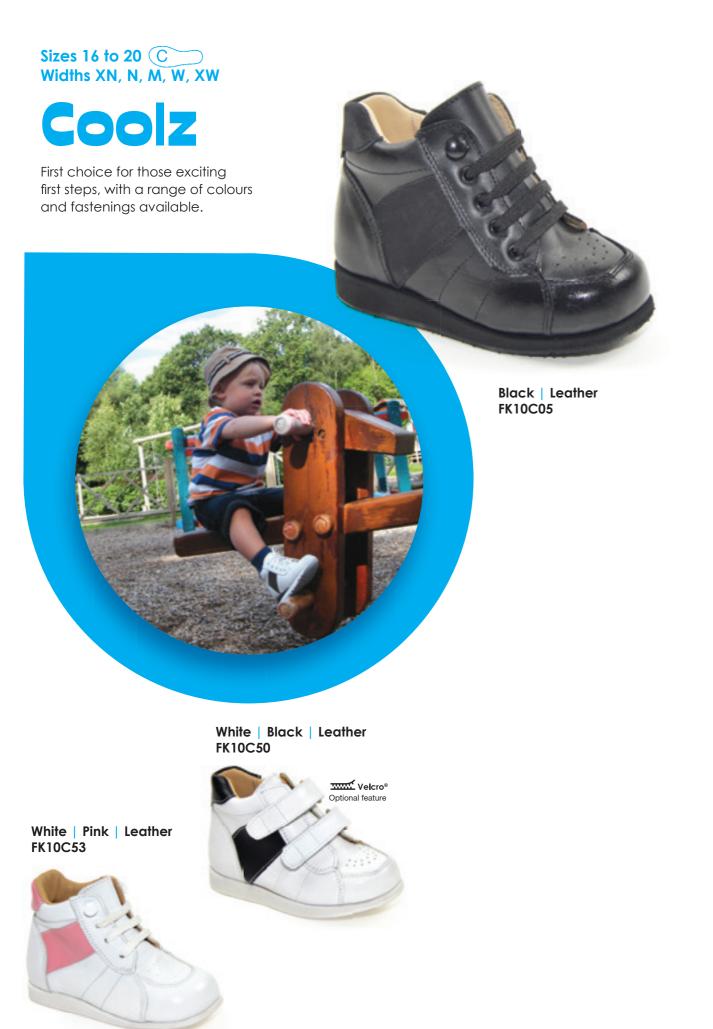

Sizes 20 to 38 (SD) Widths XN, N, M, W, XW

Our best seller for everyday wear, this range is extremely versatile - and is designed to fit any child.



Black | Leather FK12C05



Red | Leather | Nubuck FK12C42



Navy | Leather | Nubuck FK12C27



Black | Patent FK12C08



Royal Blue | Nubuck FK12C45



Purple | Nubuck FK12C40



Grey | Nubuck FK12C27





Brown | Nubuck FK12C15



Pink | Leather FK12C33



Red | Nubuck FK12C43









Sizes 20 to 38 SW Widths N, M, W

A classic style with sneaker soles for active children.

Red | Nubuck | Sneaker sole FK13C43



Royal Blue | Nubuck | Sneaker sole FK13C45



Black | Leather | Sneaker sole FK13C05



Pink | Leather | Sneaker sole FK13C33









Pink | Nubuck FK14C35







Tan | Nubuck FK14C48







Sizes 20 to 38 (SD) Widths XN,