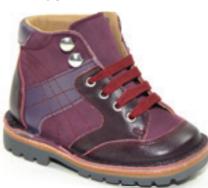

Pink | Nubuck FK14C35

Tan | Nubuck FK14C48

Sizes 20 to 38 (SD) Widths XN, N, M, W, XW Navy | Tan | Nubuck FK15C31 Stomperz Stylishly designed in contrasting colours, these nubuck boots are ideal for kids with a real sense of adventure.

Navy | Red | Nubuck FK15C30

Grey | Black | Nubuck FK15C23

Black | Grey | Nubuck FK15C04

Brown | Navy | Nubuck FK15C14

Tan | Orange | Nubuck FK15C49

Tan | Green | Nubuck FK15C46

Sizes 20 to 38 (SD) Widths XN, N, M, W, XW