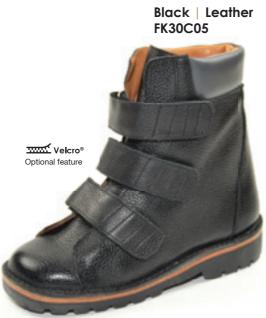

Our original high stability boot comes with additional padding around the collar and tongue.

Brown | Leather | Nubuck FK29C13

Navy | Leather | Nubuck FK29C27

Black | Leather | Nubuck FK29C06

Sizes 25 to 42 (SD) Widths XN, N, M, W, XW