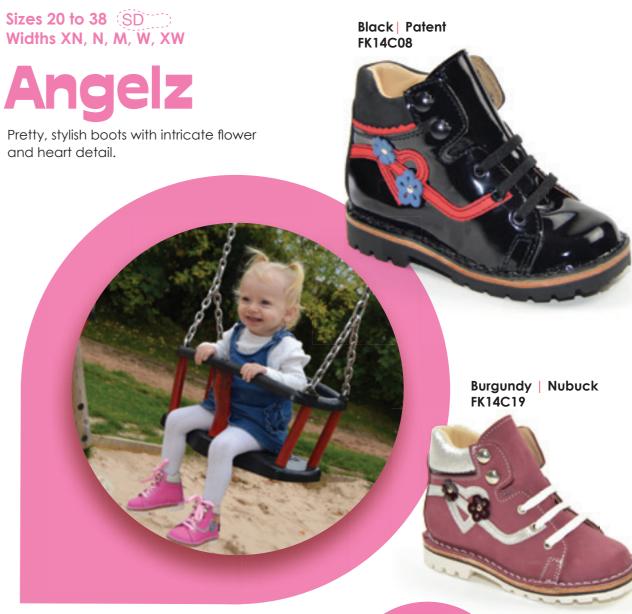

Sizes 20 to 38 (SD) Widths XN, N, M, W, XW

Our best seller for everyday wear, this range is extremely versatile - and is designed to fit any child.

Black | Leather FK12C05

Red | Leather | Nubuck FK12C42

Navy | Leather | Nubuck FK12C27