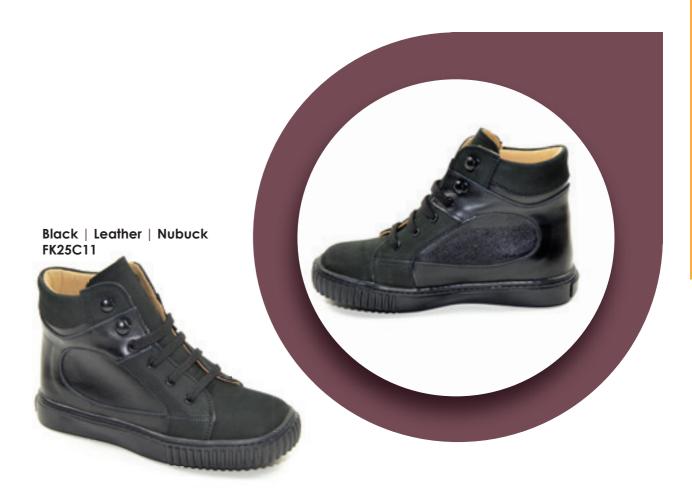

## Dodgerz

A classic baseball style featuring an eye-catching combination of leathers.

Black | Nubuck FK24C07

Purple | Nubuck FK24C40

Red | Nubuck

Royal Blue | Nubuck FK24C45

Baby Pink | Leather | Nubuck FK25C02