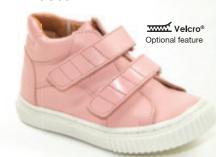

Blue | Leather | Nubuck-FK17C11

Pink | Leather Black | Leather Sizes 20 to 42 (SD) Sizes 20 to 38 (SW FK18C33 FK19C05 Widths XN, N, M, W, XW Widths N, M, W Blue | Leather Hoopz Hoopz Blue | Leather FK18C10 FK19C10 Velcro®
Optional feature High top boots in a range of colours for children who need extra support. Pink | Leather FK19C33 Black | Leather FK18C05 Purple | Leather FK19C38 Purple | Leather प्पार्ट Velcro® FK18C38 Velcro®
Optional feature FetzKedz<sup>®</sup> (13) FetzKedz<sup>®</sup>