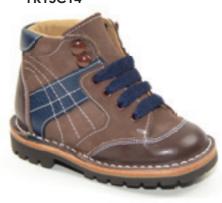

Sizes 20 to 38 (SD) Widths XN, N, M, W, XW

Our best seller for everyday wear, this range is extremely versatile - and is designed to fit any child.

Black | Leather FK12C05

Red | Leather | Nubuck FK12C42

Navy | Leather | Nubuck FK12C27