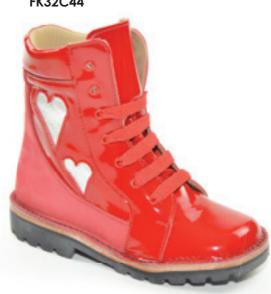

### Heartz

A unique heart design and patent leathers make these boots stand out from the crowd.

Brown | Patent | Nubuck FK32C16

Red | Patent | Nubuck FK32C44

Burgundy | Patent | Nubuck FK32C20

Purple | Patent | Nubuck FK32C41

Navy | Patent | Nubuck FK32C29

Pink | Patent | Nubuck FK32C36

Black | Patent | Nubuck FK32C09

Sizes 25 to 42 (SD) Widths XN, N, M, W, XW