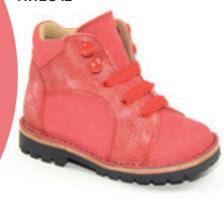

Pink | Nubuck FK14C35

Tan | Nubuck FK14C48

Sizes 20 to 38 (SD) Widths XN, N, M, W, XW Navy | Tan | Nubuck FK15C31 Stomperz Stylishly designed in contrasting colours, these nubuck boots are ideal for kids with a real sense of adventure.

Navy | Red | Nubuck FK15C30

Grey | Black | Nubuck FK15C23

Black | Grey | Nubuck FK15C04

Brown | Navy | Nubuck FK15C14

Tan | Orange | Nubuck FK15C49

Tan | Green | Nubuck FK15C46

Sizes 20 to 38 (SD) Widths XN, N, M, W, XW