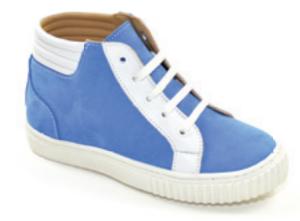

## Polarz

A casual option featuring sneaker soles, which can easily accommodate orthoses.

Red | Nubuck FK26C43

Royal Blue | Nubuck FK26C45

Purple | Nubuck FK26C40

Black | Nubuck FK26C07

White | Nubuck FK26C52