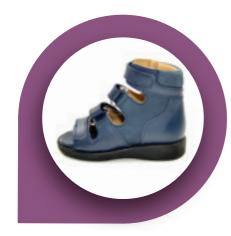

#### Sandalz

A recent addition to the FitzKidz range, developed due to popular demand. The combination of ring-pull and VELCRO® creates a secure fastening that is still easy to don and doff.

Navy | Leather | Nubuck FK23C27

Purple | Leather | Nubuck FK23C34

Brown | Leather | Nubuck FK23C13

Black | Leather | Nubuck FK23C06

Baby Pink | Leather | Nubuck FK23C02

Baby Blue | Leather | Nubuck FK23C01

Sizes 20 to 38 SW Widths N, M, W