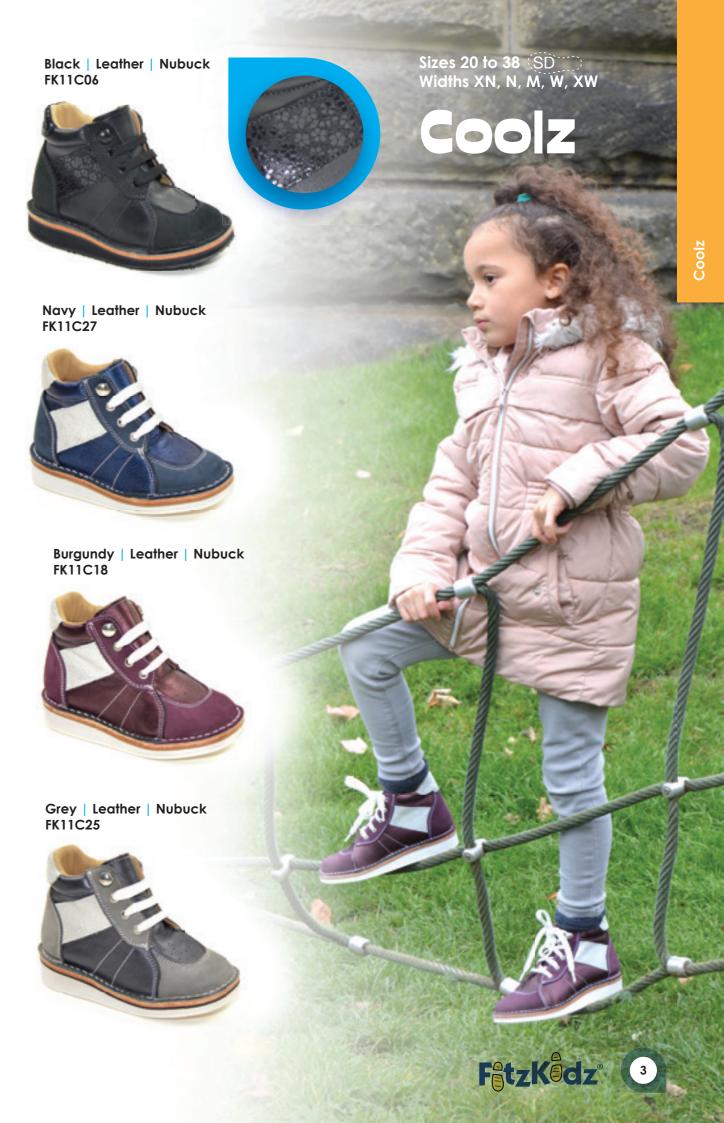

Sizes 20 to 38 (SD) Widths XN, N, M, W, XW

Our best seller for everyday wear, this range is extremely versatile - and is designed to fit any child.

Black | Leather FK12C05

Red | Leather | Nubuck FK12C42

Navy | Leather | Nubuck FK12C27