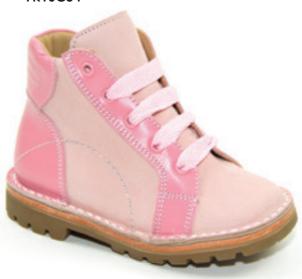

Purple | Leather | Nubuck FK23C34

Brown | Leather | Nubuck FK23C13

Black | Leather | Nubuck FK23C06

Baby Pink | Leather | Nubuck FK23C02

Baby Blue | Leather | Nubuck FK23C01

Sizes 20 to 38 SW Widths N, M, W