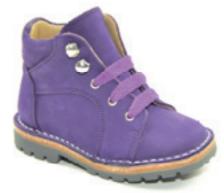

Pink | Nubuck FK14C35

Tan | Nubuck FK14C48

Sizes 20 to 38 (SD) Widths XN, N, M, W, XW Navy | Tan | Nubuck FK15C31 Stomperz Stylishly designed in contrasting colours, these nubuck boots are ideal for kids with a real sense of adventure.