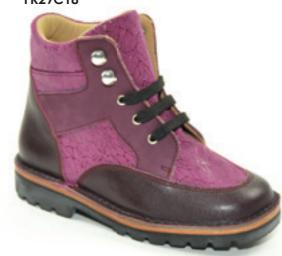

## Urbanz

Made of water-resistant fabric, these boots allow for extra stability and control whilst keeping a fun look and feel.

Denim | Cotton Twill FK27C22

Pale Blue | Cotton Twill FK27C32

Purple | Cotton Twill FK27C37