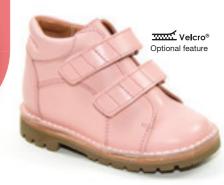

Black | Patent FK12C08

Royal Blue | Nubuck FK12C45

Purple | Nubuck FK12C40

Grey | Nubuck FK12C27

Brown | Nubuck FK12C15

Pink | Leather FK12C33

Red | Nubuck FK12C43

Sizes 20 to 38 SW Widths N, M, W