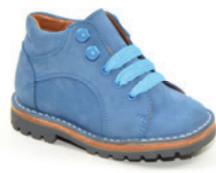

Pink | Nubuck FK14C35

Tan | Nubuck FK14C48

Sizes 20 to 38 (SD) Widths XN, N, M, W, XW Navy | Tan | Nubuck FK15C31 Stomperz Stylishly designed in contrasting colours, these nubuck boots are ideal for kids with a real sense of adventure.